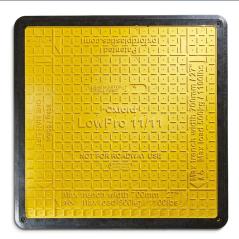

# LOWPRO® 11/11 TRENCH COVER

# TRENCH COVER

Pedestrian board with patented LowPro Edge technology, suitable for the distributed load of a 3528lb vehicle over a 28" trench.

## **Usage Benefits**

- Extremely compact and flat making it easy to transport & store
- Can be easily lifted and installed by 1 person
- Safely cover holes and trenches up to 28"
- Create temporary and semi-permanent pathways and trench cover
- Not for use in roadway

- Inquire about minimum order quantities for customizations
- Hi-vis and anti-trip trench cover provides safe passageway for pedestrians and vehicles up to 3,528 lb
- Trench covers must be installed centrally over the trench
- Reduce CO<sub>2</sub> emissions with lighter transport compared to steel plates
- Eliminate need for cold patch with the patented LowPro Edge, which provides smooth transition

|                   | LOWPRO® 11/11<br>TRENCH COVER |
|-------------------|-------------------------------|
| Product No.       | O825                          |
| Width             | 44"                           |
| Length            | 44"                           |
| Height            | 1"                            |
| Weight            | 53lb                          |
| Quantity / Pallet | 30                            |
| Color             | Yellow & Black                |